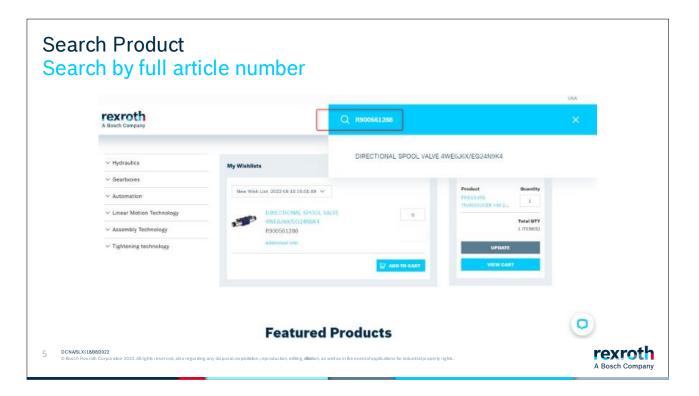

Quite often you may know what you are looking for. In the case that you have an article number on the product you want to search for then you can then enter the article number in the search box and search.