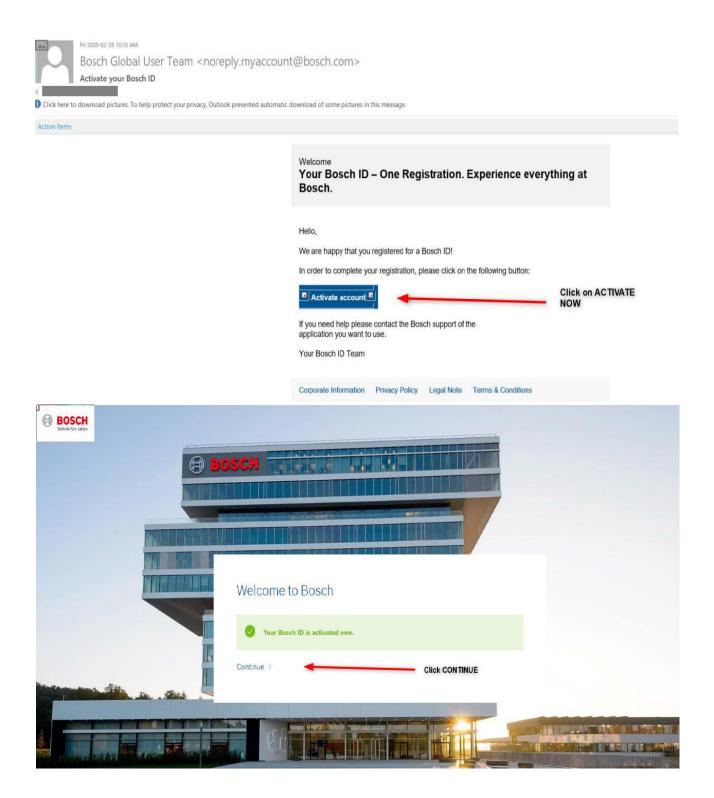

Once you hit "Login" you will be taken to the registration information page where you will need to complete your information and "Submit" to activate your account.

## Terms and Conditions

Please accept the <u>Terms and Conditions for the Registration and Use</u> for digital offers of Bosch Rexroth AG. Please also note our Privacy Policy.

Once T&Cs are accepted, you will be brought into the Store and you will be logged in. To confirm, check to see if your name appears in the top left-hand corner of the screen. At this point you will have "guest permissions", that means you can easily request quotations from our Certified Excellence Partner network.