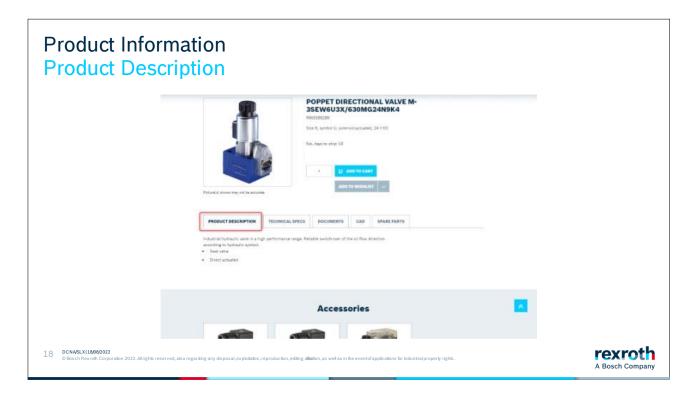

| ADD TO CART                       |
| Manually operated  Mechanically actuated Presimatically actuated                                      | R900570174<br>POPPET DIRECTIONAL VALVE M-                                                                                                       |                                   |
| 15 DCNAGEX118082022<br>@ Bosch Rexroth Corporation 2022. All rights reserved, also regarding any disp | posal, exploitation, reproduction, ediling, <b>disi</b> tion, as well as in the event of applications for industrial property rights .          | <b>rexroth</b><br>A Bosch Company |

When you are on a list view, there is technical information hidden behind the product name. If you click on the name, you will then enter the product page.



On the product page, you can see the ESTIMATED standard lead time of a product.

Along with the lead time, you also get up to 5 tabs containing information.

The first contains a product description of the product.



The tab after has the various technical specifications for the product.

| Product Informat<br>Documents                                                            | ion                                                                       |                                                                                                                                                                                                      |                 |
|------------------------------------------------------------------------------------------|-----------------------------