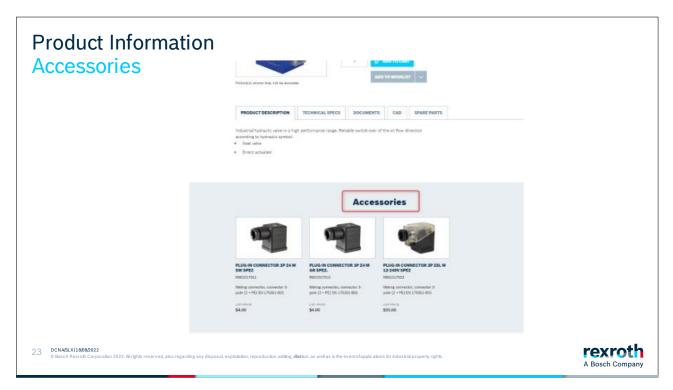

| of applications for industrial property rights . | A Bosch Company |

If a product has spare parts, or is a spare part to parent product, you can open the "Spare Parts Catalog" to see the matching parts information.



If a product has accessories assigned, they are shown in a carousel at the bottom of the product detail page. More accessories are being added over time.

#### Section 5: Configure Products

| Accuracy class -          |                                                             |                   |
|---------------------------|-------------------------------------------------------------|-------------------|
| H - Highly accurate (113) | R160530231                                                  | Price dependent o |
| N - Normal                | BALL GUIDE RAIL CARBON STEEL KSA-035-SNS-P-MA-AK            | configuratio      |
| P - Precise               | Ball guide rail, SNS, Size 35, Steel CS, Accuracy Precision |                   |
| SP - Super precise 76     |