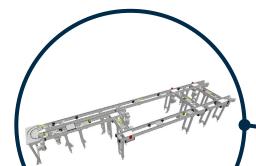

#### TS 2plus Transfer System

It transports the product on pallets to individual positions of the production line

Factory of the Future

#### TS 2plus Transfer System

It transports the product on pallets to individual positions of the production line

3

Factory of the Future

4

Servo planetary gearboxes

DCEE/SLF-IND4-PL | 15/03/2021 © Bosch Rexroth Sp. z o. o. 2021. All rights reserved, also regarding any disposal, exploitation, reproduction, editing, distribution, as well as in the event of applications for industrial property rights.