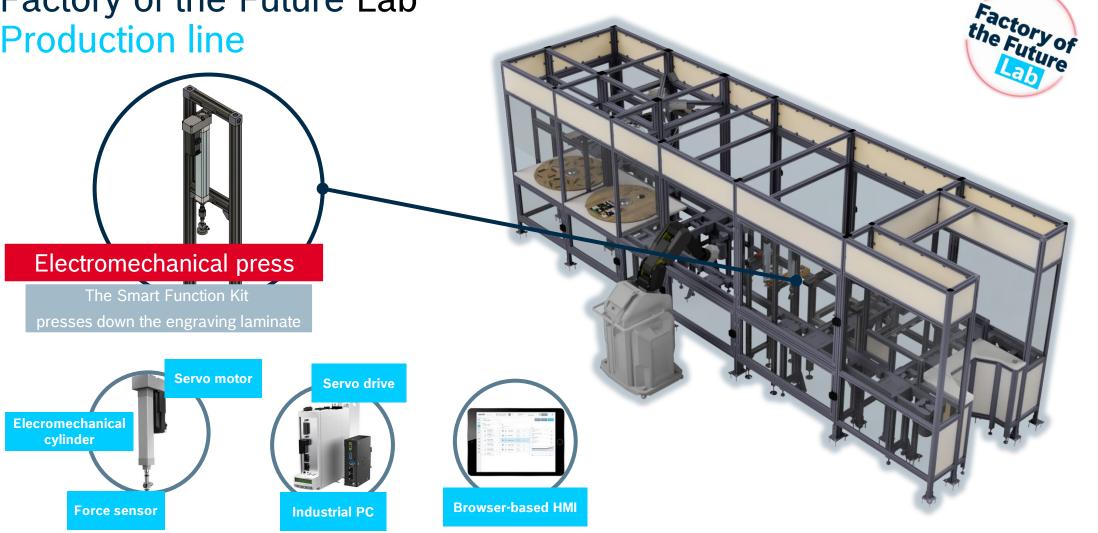

#### Laminate feeder

Having a pneumatic actuator, it pushes the engraving laminate and,

servo motors

Factory of the Future

Tightening spindles

**CS351** 

12

"Cartesian" with a screwdriver