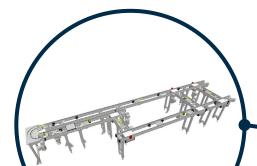

#### TS 2plus Transfer System

It transports the product on pallets to individual positions of the production line

Factory of the Future

#### TS 2plus Transfer System

It transports the product on pallets to individual positions of the production line

3

Factory of the Future

4

Servo planetary gearboxes

DCEE/SLF-IND4-PL | 15/03/2021 © Bosch Rexroth Sp. z o. o. 2021. All rights reserved, also regarding any disposal, exploitation, reproduction, editing, distribution, as well as in the event of applications for industrial property rights.