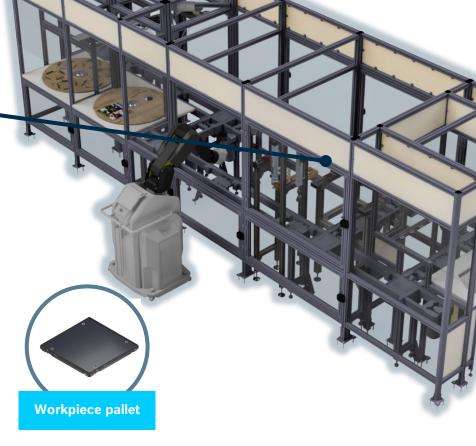

#### TS 2plus Transfer System

It transports the product on pallets to individual positions of the production line

Factory of the Future

#### TS 2plus Transfer System

It transports the product on pallets to individual positions of the production line

3

Factory of the Future

4

Servo planetary gearboxes

DCEE/SLF-IND4-PL | 15/03/2021 © Bosch Rexroth Sp. z o. o. 2021. All rights reserved, also regarding any disposal, exploitation, reproduction, editing, distribution, as well as in the event of applications for industrial property rights.