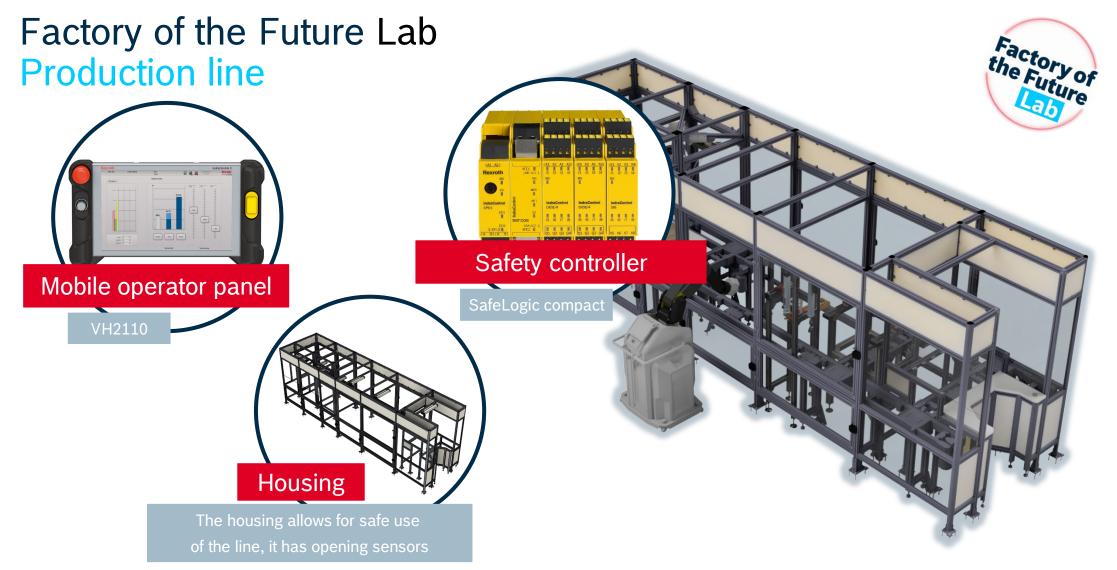

rvo planetary gearboxes







DCEE/SLF-IND4-PL | 15/03/2021 © Bosch Rexroth Sp. z o. o. 2021. All rights reserved, also regarding any disposal, exploitation, reproduction, editing, distribution, as well as in the event of applications for industrial property rights.

5

#### Personalized product

A product that demonstrates all the modules of the production line

Factory of the Future Rotary warehouses

Buffering parts of the final product















9

#### Laminate feeder

Having a pneumatic actuator, it pushes the engraving laminate and,





servo motors







Factory of the Future









Tightening spindles



**CS351** 

12

"Cartesian" with a screwdriver

The robot is based on four linear modules, twists the lid of the box with the base



Factory of the Future