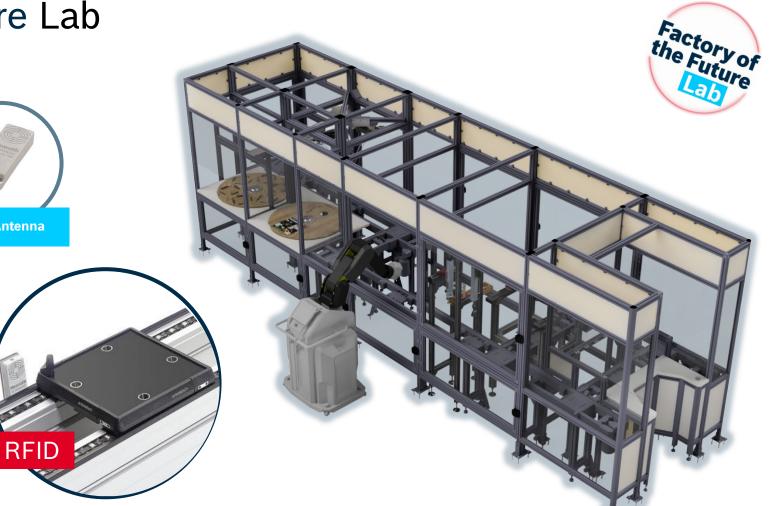

#### TS 2plus Transfer System

It transports the product on pallets to individual positions of the production line

Factory of the Future

#### TS 2plus Transfer System

It transports the product on pallets to individual positions of the production line

3

Factory of the Future

4

Servo planetary gearboxes

DCEE/SLF-IND4-PL | 15/03/2021 © Bosch Rexroth Sp. z o. o. 2021. All rights reserved, also regarding any disposal, exploitation, reproduction, editing, distribution, as well as in the event of applications for industrial property rights.