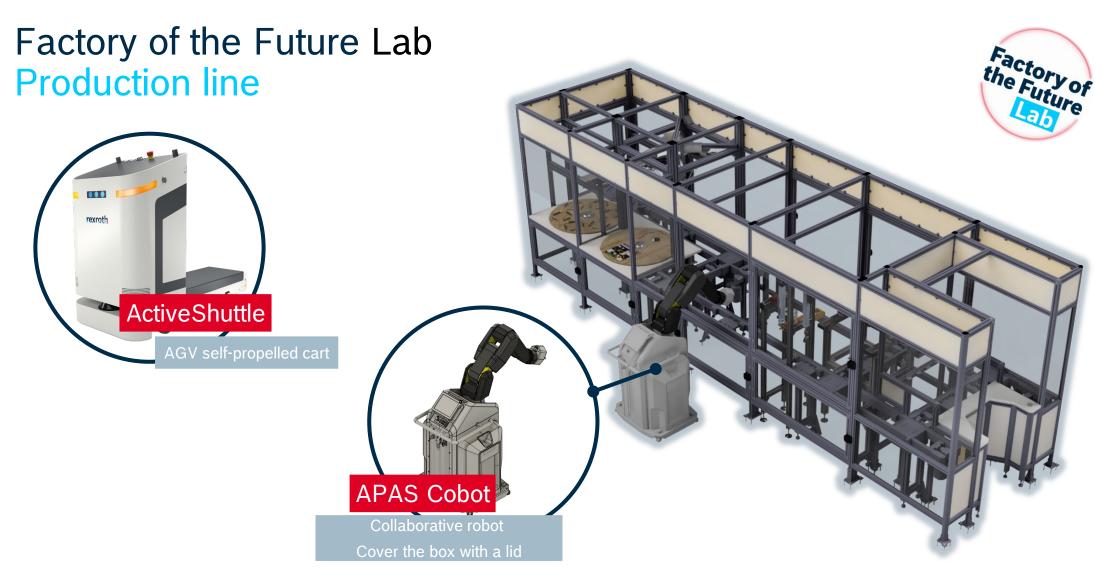

utrzenki 102/104





#### TS 2plus Transfer System

It transports the product on pallets to individual positions of the production line











Factory of the Future



#### TS 2plus Transfer System

It transports the product on pallets to individual positions of the production line



3









Factory of the Future







4









Servo planetary gearboxes







DCEE/SLF-IND4-PL | 15/03/2021 © Bosch Rexroth Sp. z o. o. 2021. All rights reserved, also regarding any disposal, exploitation, reproduction, editing, distribution, as well as in the event of applications for industrial property rights.

5

#### Personalized product

A product that demonstrates all the modules of the production line

Factory of the Future Rotary warehouses

Buffering parts of the final product















9

#### Laminate feeder

Having a pneumatic actuator, it pushes the engraving laminate and,





servo motors







Factory of the Future









Tightening spindles



**CS351** 

12

"Cartesian" with a screwdriver

The robot is based on four linear modules, twists the lid of the box with the base



Factory of the Future