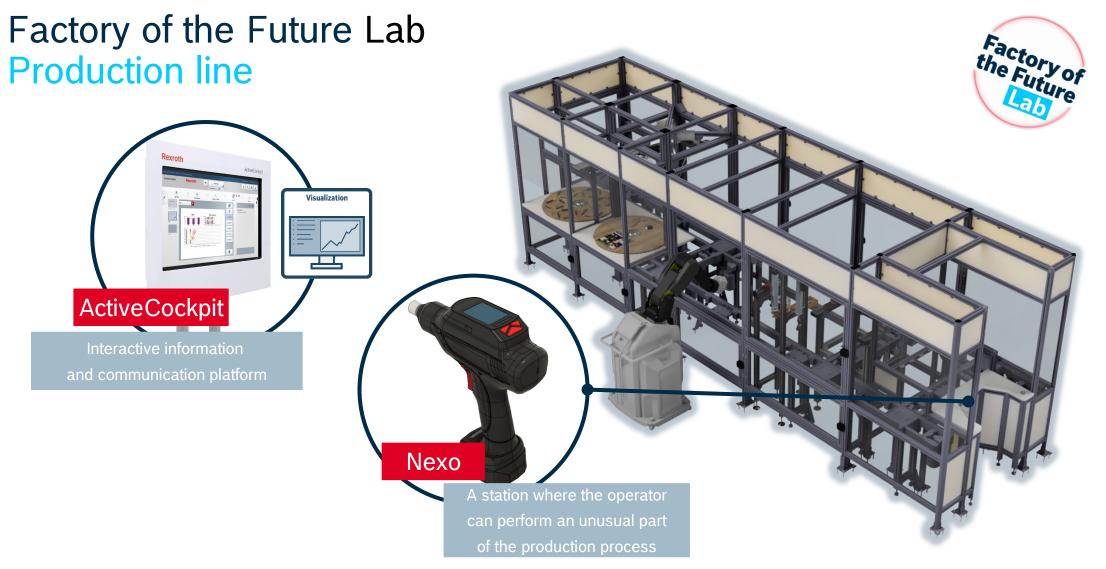

Servo planetary gearboxes







DCEE/SLF-IND4-PL | 15/03/2021 © Bosch Rexroth Sp. z o. o. 2021. All rights reserved, also regarding any disposal, exploitation, reproduction, editing, distribution, as well as in the event of applications for industrial property rights.

5

#### Personalized product

A product that demonstrates all the modules of the production line

Factory of the Future Rotary warehouses

Buffering parts of the final product















9

#### Laminate feeder

Having a pneumatic actuator, it pushes the engraving laminate and,





servo motors







Factory of the Future









Tightening spindles



**CS351** 

12

"Cartesian" with a screwdriver

The robot is based on four linear modules, twists the lid of the box with the base



Factory of the Future