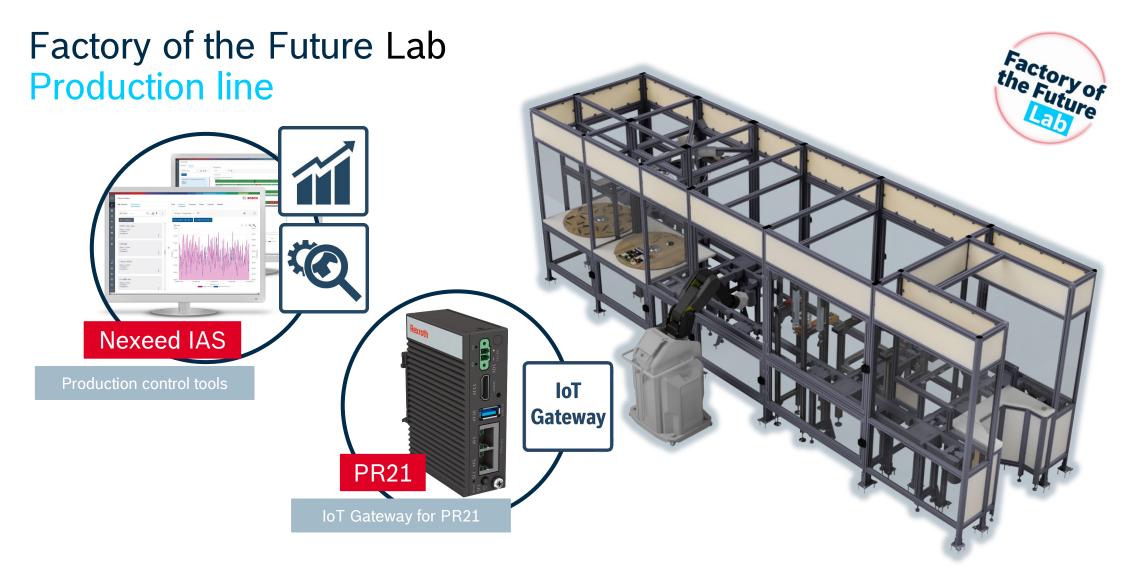

Servo planetary gearboxes







DCEE/SLF-IND4-PL | 15/03/2021 © Bosch Rexroth Sp. z o. o. 2021. All rights reserved, also regarding any disposal, exploitation, reproduction, editing, distribution, as well as in the event of applications for industrial property rights.

5

#### Personalized product

A product that demonstrates all the modules of the production line

Factory of the Future Rotary warehouses

Buffering parts of the final product















9

#### Laminate feeder

Having a pneumatic actuator, it pushes the engraving laminate and,





servo motors







Factory of the Future









Tightening spindles



**CS351** 

12

"Cartesian" with a screwdriver

The robot is based on four linear modules, twists the lid of the box with the base



Factory of the Future