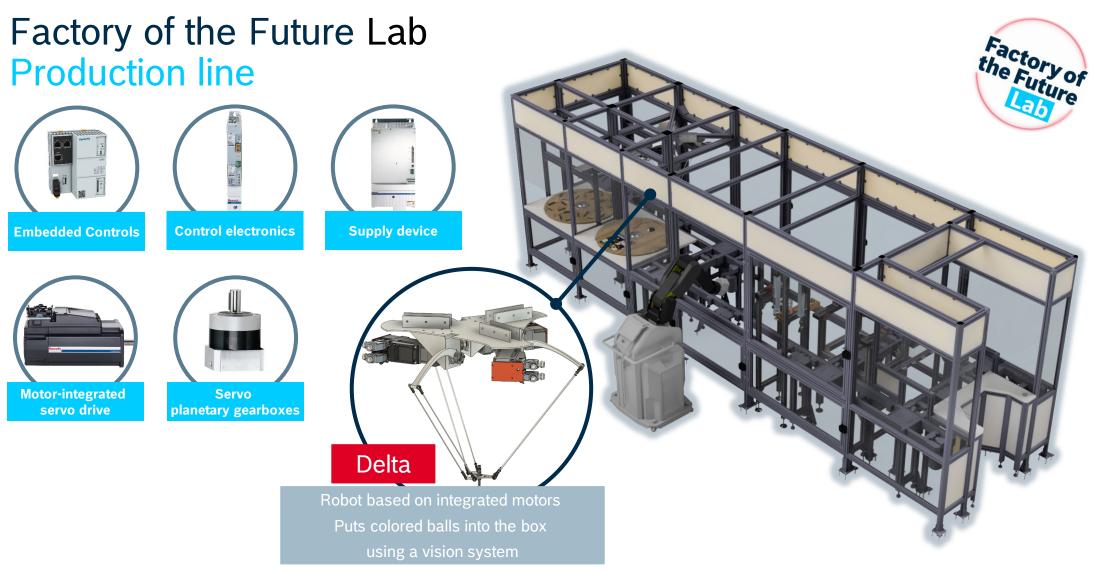

#### TS 2plus Transfer System

It transports the product on pallets to individual positions of the production line

3

Factory of the Future

4

Servo planetary gearboxes

DCEE/SLF-IND4-PL | 15/03/2021 © Bosch Rexroth Sp. z o. o. 2021. All rights reserved, also regarding any disposal, exploitation, reproduction, editing, distribution, as well as in the event of applications for industrial property rights.