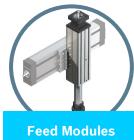

#### TS 2plus Transfer System

It transports the product on pallets to individual positions of the production line

Factory of the Future