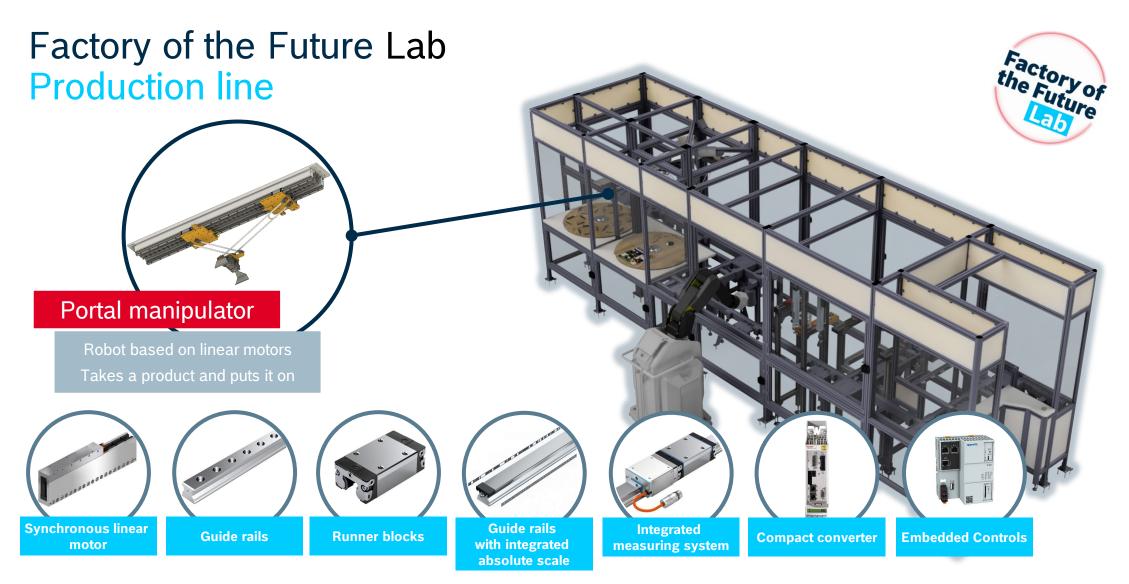

#### TS 2plus Transfer System

It transports the product on pallets to individual positions of the production line

3

Factory of the Future

4

Servo planetary gearboxes

DCEE/SLF-IND4-PL | 15/03/2021 © Bosch Rexroth Sp. z o. o. 2021. All rights reserved, also regarding any disposal, exploitation, reproduction, editing, distribution, as well as in the event of applications for industrial property rights.