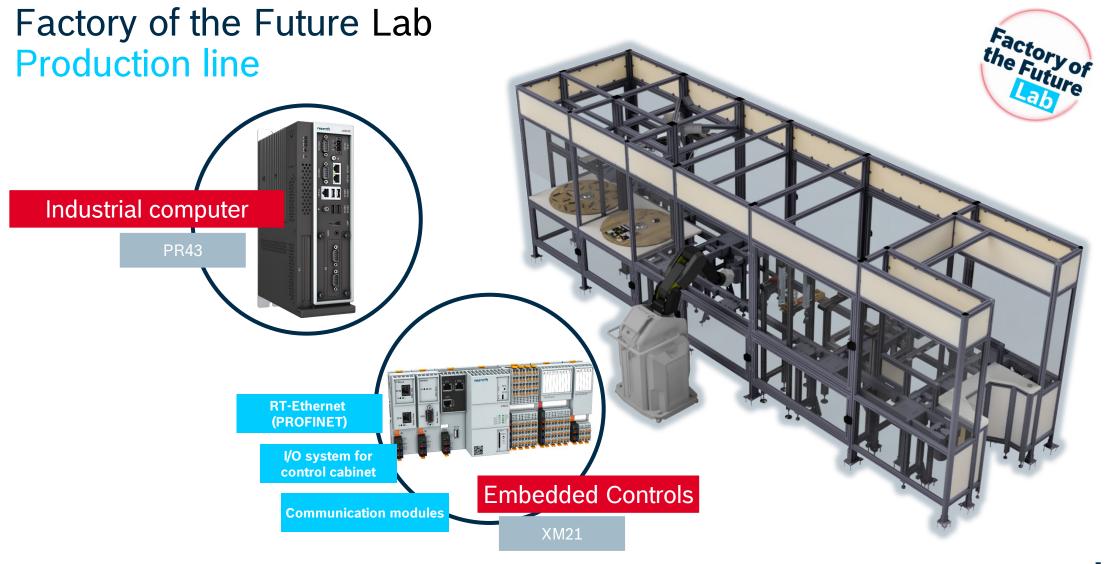

Servo planetary gearboxes







DCEE/SLF-IND4-PL | 15/03/2021 © Bosch Rexroth Sp. z o. o. 2021. All rights reserved, also regarding any disposal, exploitation, reproduction, editing, distribution, as well as in the event of applications for industrial property rights.

5

#### Personalized product

A product that demonstrates all the modules of the production line

Factory of the Future Rotary warehouses

Buffering parts of the final product















9

#### Laminate feeder

Having a pneumatic actuator, it pushes the engraving laminate and,





servo motors







Factory of the Future









Tightening spindles



**CS351** 

12

"Cartesian" with a screwdriver

The robot is based on four linear modules, twists the lid of the box with the base



Factory of the Future