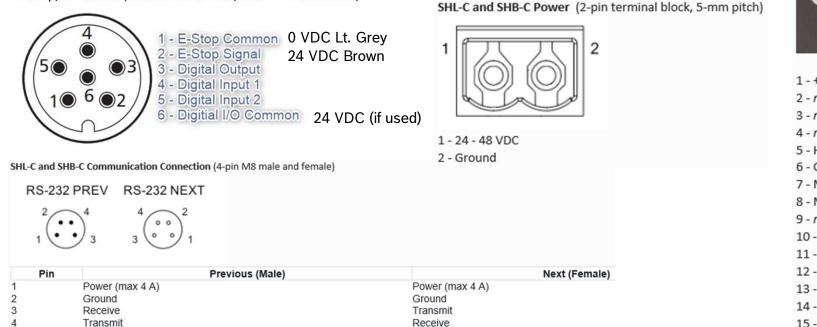

## Small Handling Linear Modules Pin Out Diagrams

Part# R021SH1013 is the 6-Pin to Flying Lead

E-stop/IO Cable (Included on SHL/SHB - C modules)

Note: System will not operate without voltage to E-stop circuit