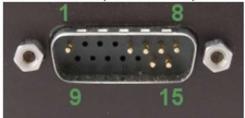

## SHL-M connector (Dsub 15 female)

1 - +5V for Limit Sensor and Encoder

- 2 reserved
- 3 reserved
- 4 reserved
- 5 Home Sensor
- 6 Ground
- 7 Motor B1
- 8 Motor A1
- 9 reserved
- 10 Encoder A
- 11 Encoder B
- 12 reserved
- 13 Ground
- 14 Motor B2
- 15 Motor A2