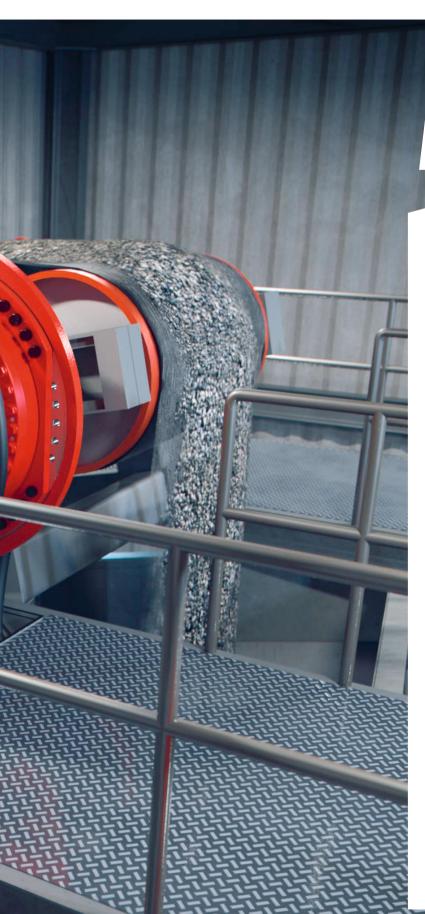

Belt conveyors handle high starting torque and frequent load spikes in harsh environments. Our modular drive solutions offer built-in protection against shock loads, which safeguards your machine's function and maximizes its uptime.

### **TORQUE CONTROL**

Our hydraulic direct drive technology gives your conveyor the ability to work at full torque from standstill, without time restrictions. This means the conveyor can start up with a full load. Its machinery and belt are protected from overloads, and there's never a risk of overheating.