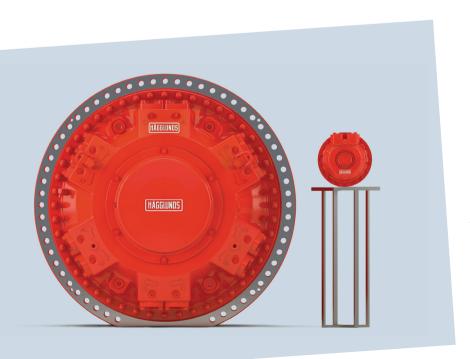

### **Engineered for heavy-duty performance**

Our Hägglunds direct drive systems give you access to high starting torque and sustained high torque capability. Using our drive solutions on your conveyor, you can start up in any load condition and run at high load for long periods. What's more, you can start and stop as often as required without limitation.

### **TORQUE CONTROL**

Our hydraulic direct drive technology gives your conveyor the ability to work at full torque from standstill, without time restrictions. This means the conveyor can start up with a full load. Its machinery and belt are protected from overloads, and there's never a risk of overheating.

### **SPACE SAVINGS**

A hydraulic motor is robust but small, with no gears, foundation or alignments. The drive unit is separate and placed wherever convenient, which means our solutions provide the highest possible flexibility.