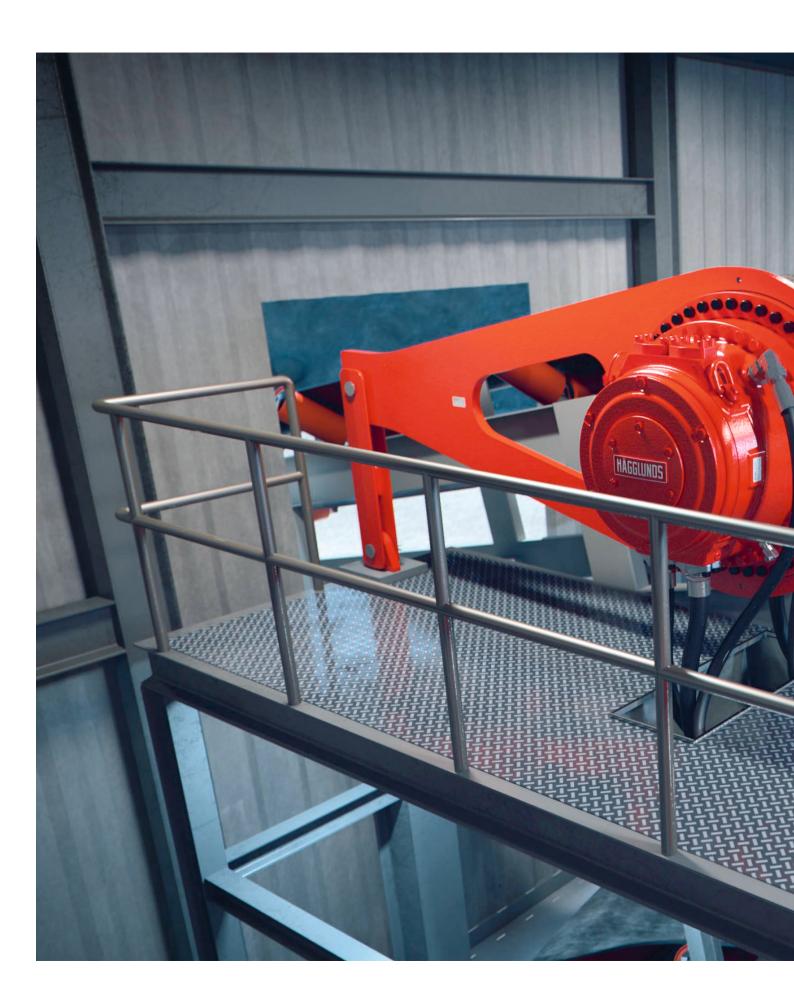

### **SPACE SAVINGS**

A hydraulic motor is robust but small, with no gears, foundation or alignments. The drive unit is separate and placed wherever convenient, which means our solutions provide the highest possible flexibility.

### **MAXIMIZED UPTIME**

The engineering and design of our systems is based on providing a long life with maximum uptime. The systems have a modular design and are based on well tested components, to ensure the best performance of your conveyor.