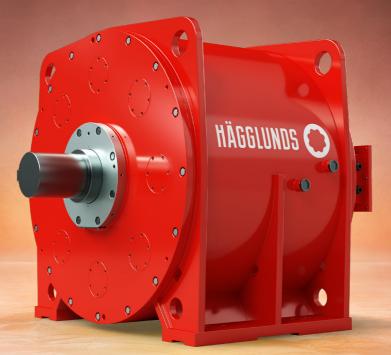

# Hägglunds Thunder Where torque and electricity meet

Each path has its own possibilities. Hägglunds is synonymous with gearless, high-torque solutions that put power right on the driven shaft – and always will be. But with Hägglunds Thunder, there's yet another route to efficient flexibility.

Hägglunds Thunder is a permanent magnet (PM) torque motor. This type of multi-pole electric motor has well-known capabilities, but its potential in heavy-duty industry has so far been untapped. As the latest addition to the Hägglunds portfolio, it creates a fully electric path to a powerful direct drive. With the natural force created by permanent magnets, Hägglunds Thunder supplies more than just high torque at low speed. Its dynamic characteristics offer highly efficient answers to specific application challenges.

#### **EFFICIENCY BUILT ON TRUSTED ADVANTAGES**

Direct drive solutions with Hägglunds Thunder offer high efficiency with very limited maintenance. The motor may be electric and watercooled, but the high torque and precise, gearless operation are the same as you're used to from Hägglunds.