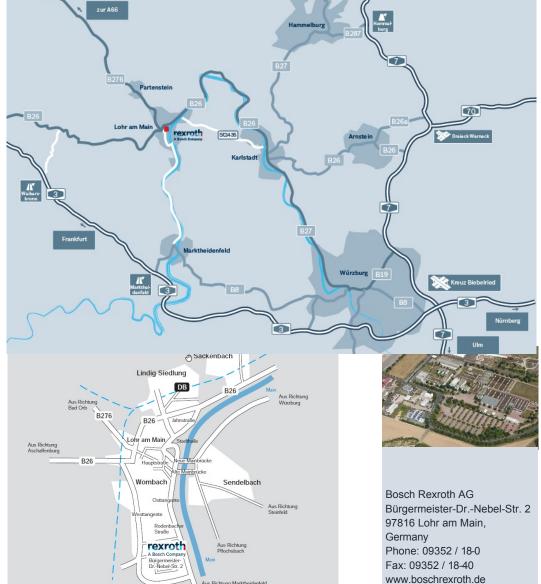

# Your way to Rexroth

Lohr am Main - Factory premises Bürgermeister-Dr.-Nebel-Str. 2

# Arrival by car

#### From direction Schweinfurt A70:

Leave the A70 at the Schweinfurt/ Werneck junction in the direction of Karlstadt, Arnstein and take the B26a. Change to the B26 in Amstein and continue in the direction of Karlstadt, Aschaffenburg. You will reach Lohr am Main via the B27 and St2435.

#### From Frankfurt A3: Leave the

A3 at the Weibersbrunn exit in the direction of Weibersbrunn. Heigenbrücken, Lohr am Main. Take the Ab 5 (federal highway) onto the B26. You can reach Lohr am Main via Rechtenbach.

#### From direction Nuremberg A3 / Ulm, Munich A7 / Stuttgart A81:

Coming from the south, take the A3 towards Frankfurt. Leave the A3 at the Marktheidenfeld exit, head towards Marktheidenfeld and then follow the signs to Lohr. At the

When you enter Lohr, turn left into the industrial area south and you will reach the factory premises at Bürgermeister-Dr.-. Nebel-Str. 2.

# From Kassel A7: Take the

A7 in the direction of Würzburg, Erfurt, Frankfurt. Leave the A7 at the Hammelburg exit in the direction of Karlstadt, Hammelburg, Gemünden. Take the B287 via Hammelburg in the direction of Karlstadt, Gemünden. Follow the B27 and then the B26 in the direction of Aschaffenburg to Lohr am Main.

Drive from Lohr in the direction of Marktheidenfeld, Wombach. Follow the Westtangente in the direction of Wombach and you will reach

Bürgermeister-Dr.-Nebel-Str. 2 on your right.